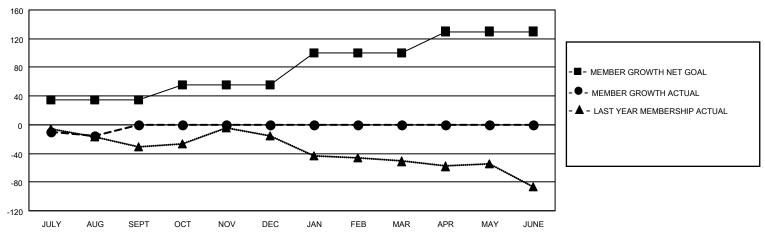

#### GOALS AND ACTUAL MEMBERS CUMULATIVE

| DROPPED CLUBS: 0 |    | 8 CLUBS OF 48 ADDED 1 OR<br>MORE NEW MEMBERS | GENDER DISTRIBUTION           |              |  |
|------------------|----|----------------------------------------------|-------------------------------|--------------|--|
|                  |    | MORE NEW MEMBERS                             | MALE 939 (61.53%)             |              |  |
|                  |    |                                              | FEMALE                        | 586 (38.40%) |  |
| DROPPED MEMBERS  |    |                                              | NON BINARY                    | 0 (0.00%)    |  |
|                  | _  |                                              | PREFER NOT TO ANSWER          | 1 (0.07%)    |  |
| DECEASED         | 3  |                                              |                               |              |  |
| CLUB CANCELLED   | 0  | CLICK HERE FOR CUMULATIVE                    | TOTAL FAMILY UNIT MEMBERS 261 |              |  |
| OTHER            | 22 | MEMBERSHIP DATA                              |                               |              |  |
| TOTAL            | 25 |                                              | FAMILY MEMBERS PAYING HAI     | F DUES 133   |  |
|                  |    |                                              |                               |              |  |